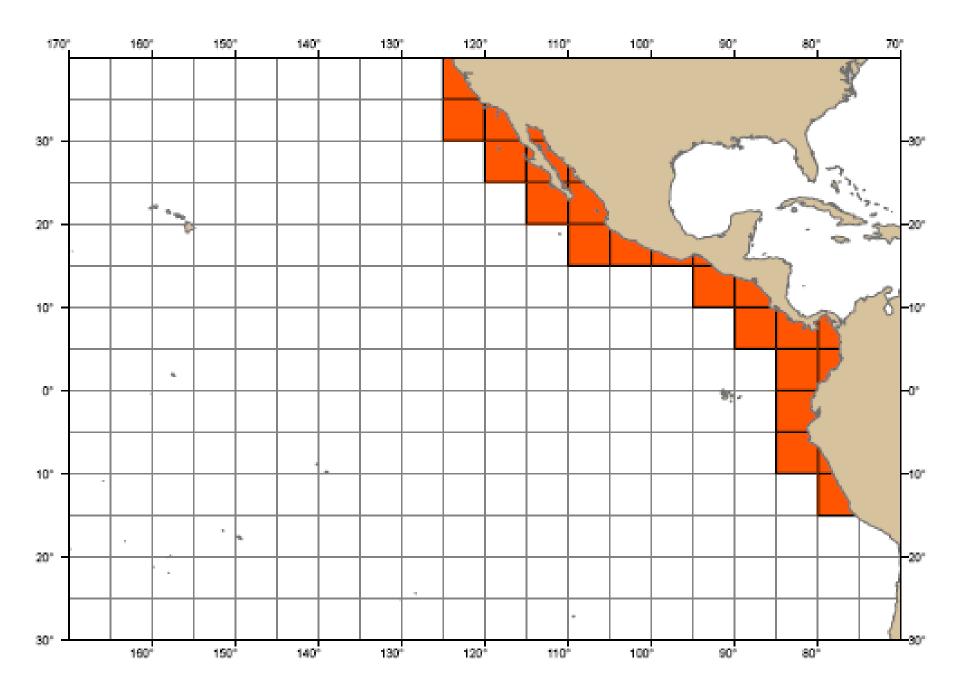

## Proposed Coastal Closure

Closure is all 5 degree strata that intersect (or nearly intersect) coastline, as shown next.