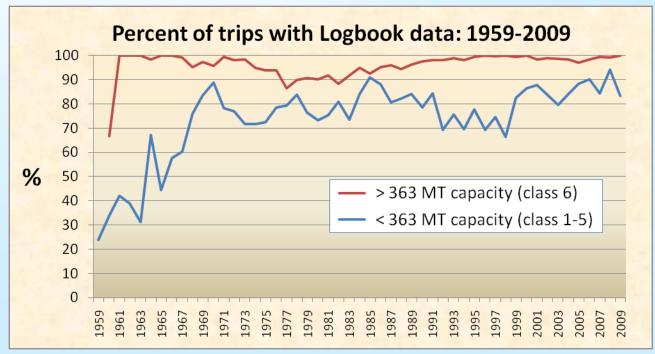

### Purse seine Logbook data

- Data collected at ports by IATTC staff
  - Fishing effort, positions, dates, times
  - Set information
  - Tuna retained catch (landed)

Purse seine Cannery unloading data

- Data collected at cannery by IATTC staff, also received directly from canneries
  - Tuna unloaded species and weight