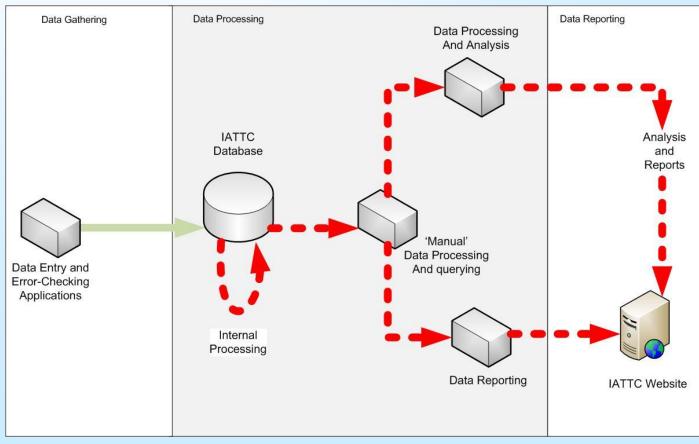

## Data Life Cycle

• Data gathering

Sets of data reach the IATTC headquarters from different sources, usually from its field offices in numerous formats. Once at the IATTC, they are entered into the system and checked for errors using custom applications. The final product is stored in the database servers. Data processing

Data is processed to generate more useful data sets for analysis purposes.  Data analysis and reporting

> Processed data is used by the staff to perform analysis, generate reports, respond to data requests, etc.

### The current systems

- Multiple independent applications for data entry and error checking.
- A database server which holds most of the data sets in a single database. Raw and processed data are often stored together.
- Some processing tasks which are critical for analysis and reporting. (LF&SC, CAE, etc).
- A web site to publish information.