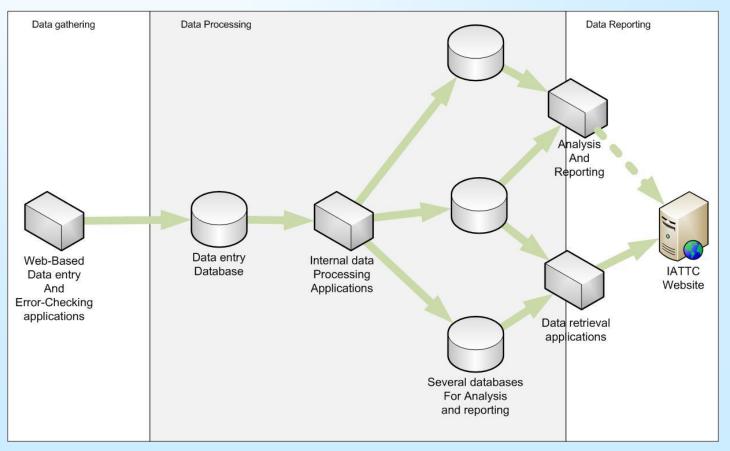

- Restructure and optimize the existing databases.
- Document the database contents and create the data dictionary.
- Automate critical processes such as the Length Frequency and Species Composition program and the Catch and Effort program.
- Automate data preparation for the Stock Assessments.
- Create applications to assist in managing other datasets; F.i.: Fleet management application, Unloading data managing application.
- Convert/Improve some existing applications for data management. For example the Vessel Register.
- Create a team-work environment to host and manage all of the applications.
- Create an internal portal to host all of the applications.
- Create a new updated website for the IATTC.

### The target

- Multiple related web based applications for data entry and error checking.
- Several database servers with specialized databases for analysis and reporting.
- Automated processing tasks critical for analysis and reporting.
- An updated web site to publish information.