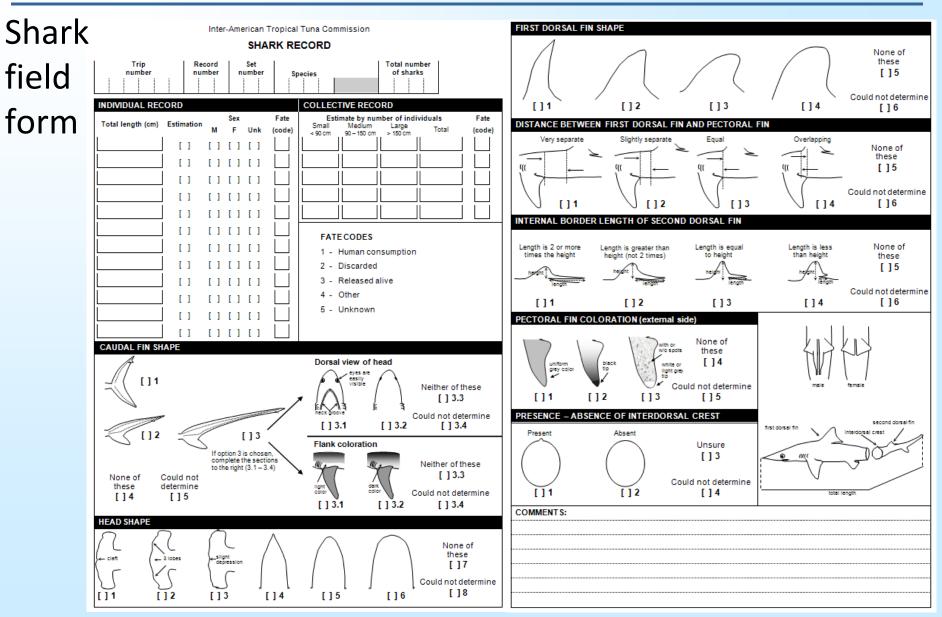

- 1979 Trip logs
- 1979 Cetacean life history
- 1987 Flotsam (significant redesign in 2005)
- 1989 Billfish (redesign in 2006)
- 1990 Sea turtle
- 1993 Bycatch
- 2004 Shark