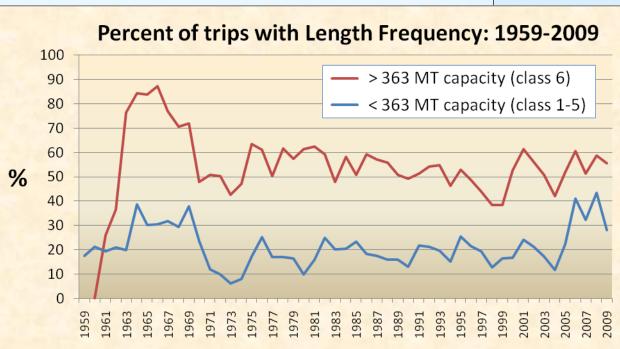

## Purse seine Length Frequency data

- Data collected by IATTC staff during vessel unloading
  - Predetermined number of tuna measured
  - Set information
  - Tuna retained catch (landed)