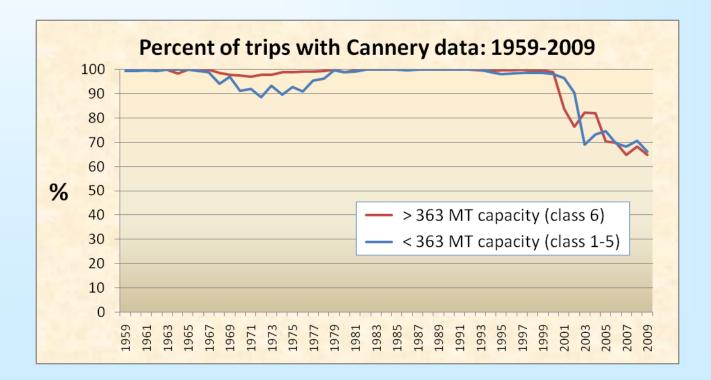

### Purse seine Logbook data

- Data collected at ports by IATTC staff
  - Fishing effort, positions, dates, times
  - Set information
  - Tuna retained catch (landed)

Purse seine Cannery unloading data

- Data collected at cannery by IATTC staff, also received directly from canneries
  - Tuna unloaded species and weight