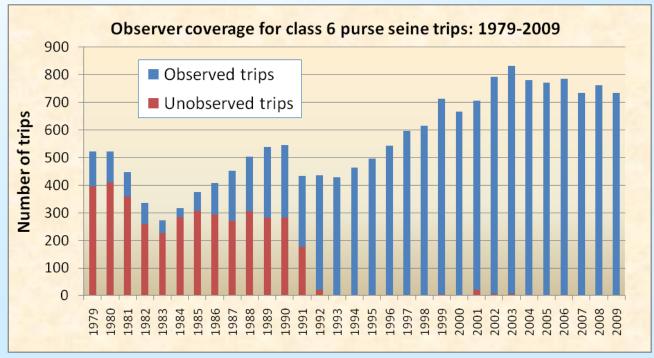

### Purse seine Observer data

- Data collected at sea during fishing trips
  - Fishing effort, positions, dates, times
  - Tuna and non-tuna capture and discard
  - Compliance, marine mammal involvement